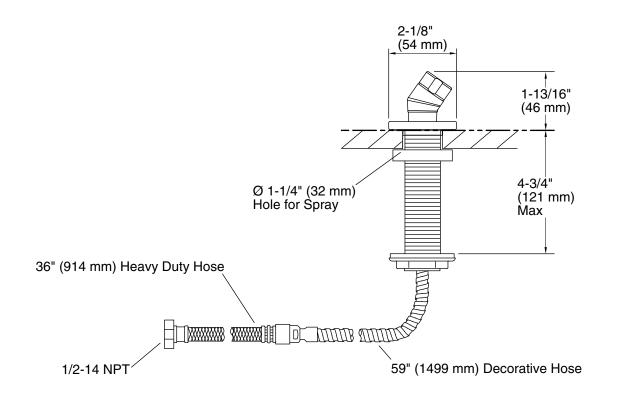

### Features

- For use with a handshower (sold separately)
- Includes Polished Chrome handshower hose
- 2-1/8" (54 mm) x 1-13/16" (46 mm)
- Coordinates with Loure and Stance<sup>™</sup> faucets and accessories

# Technical Information

All product dimensions are nominal.